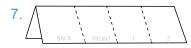

Open paper up.

Fold lengthwise.

Push sides together to create an open diamond in the center.

Push through the diamond so all four sides meet.

Collapse all pages so the Front and Back pages are in the correct spots.