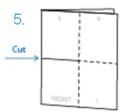

## **Folding Instructions**

Fold 8.5x11 paper in half lengthwise (so printed sides are on the outsides).

Fold in half lengthwise.

Fold in half lengthwise again.

Open paper up.

Fold entire paper in half widthwise and cut on the solid line.