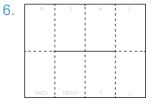

Open paper up.

Fold lengthwise.

Push sides together to create an open diamond in the center.

Push through the diamond so all four sides meet.

Collapse all pages so the Front and Back pages are in the correct spots.