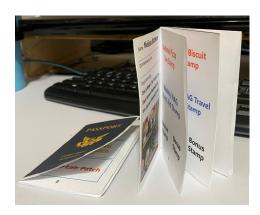

## Final folded product

If you follow the directions correctly, your final folded product should look like the image below.