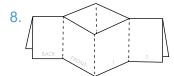

## Final folded product

If you follow the directions correctly, your final folded product should look like the image below.