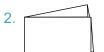

Open paper up.

Fold lengthwise.

Push sides together to create an open diamond in the center.

Push through the diamond so all four sides meet.

Collapse all pages so the Front and Back pages are in the correct spots.