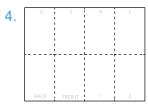

## **Folding Instructions**

Fold 8.5x11 paper in half lengthwise (so printed sides are on the outsides).

Fold in half lengthwise.

Fold in half lengthwise again.

Open paper up.

Fold entire paper in half widthwise and cut on the solid line.