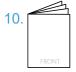

## Final folded product

If you follow the directions correctly, your final folded product should look like the image below.