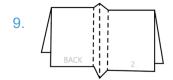

Open paper up.

Fold lengthwise.

Push sides together to create an open diamond in the center.

Push through the diamond so all four sides meet.

Collapse all pages so the Front and Back pages are in the correct spots.