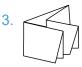

## Final folded product

If you follow the directions correctly, your final folded product should look like the image below.